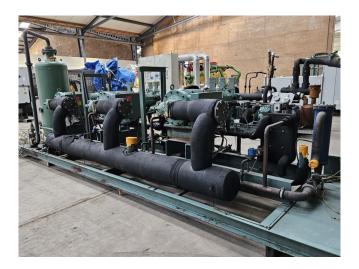

### Used Bitzer HSN 7471-75 (x2) & HSN 7451-60 (x1)

Used Bitzer HSN 7471-75 (x2) & HSN 7451-60 (x1) screw compressor rack on Freon. Complete with a Bitzer OA 9011 oil separator, braced heat exchanger as oil cooler, liquid line filter drier and pressure and safety switches/gauges. The compressors have a total displacement of 692 m<sup>3</sup>/h.