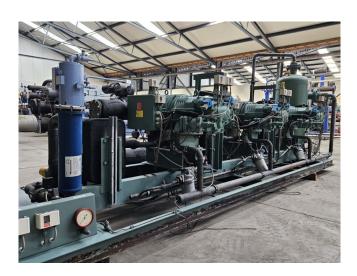

### Used Bitzer HSN 7471-75 (x2) & HSN 7451-60 (x1)

Used Bitzer HSN 7471-75 (x2) & HSN 7451-60 (x1) screw compressor rack on Freon. Complete with a Bitzer OA 9011 oil separator, braced heat exchanger as oil cooler, liquid line filter drier and pressure and safety switches/gauges. The compressors have a total displacement of 692 m<sup>3</sup>/h.