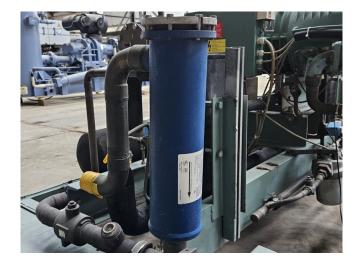

### Used Bitzer HSN 7471-75 (x2) & HSN 7451-60 (x1)

Used Bitzer HSN 7471-75 (x2) & HSN 7451-60 (x1) screw compressor rack on Freon. Complete with a Bitzer OA 9011 oil separator, braced heat exchanger as oil cooler, liquid line filter drier and pressure and safety switches/gauges. The compressors have a total displacement of 692 m<sup>3</sup>/h.