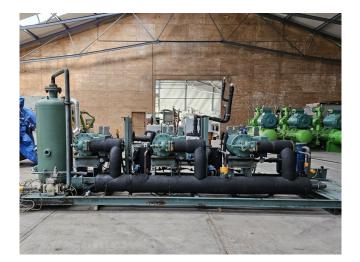

### Used Bitzer HSN 7471-75 (x2) & HSN 7451-60 (x1)

Used Bitzer HSN 7471-75 (x2) & HSN 7451-60 (x1) screw compressor rack on Freon. Complete with a Bitzer OA 9011 oil separator, braced heat exchanger as oil cooler, liquid line filter drier and pressure and safety switches/gauges. The compressors have a total displacement of 692 m<sup>3</sup>/h.