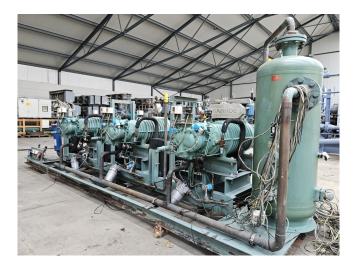

### Used Bitzer HSN 7471-75 (x2) & HSN 7451-60 (x1)

Used Bitzer HSN 7471-75 (x2) & HSN 7451-60 (x1) screw compressor rack on Freon. Complete with a Bitzer OA 9011 oil separator, braced heat exchanger as oil cooler, liquid line filter drier and pressure and safety switches/gauges. The compressors have a total displacement of 692 m<sup>3</sup>/h.