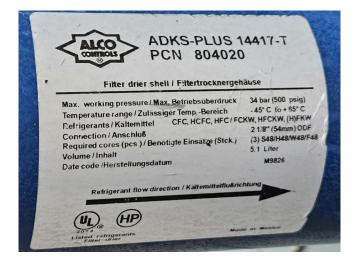

### Used Bitzer HSN 7471-75 (x2) & HSN 7451-60 (x1)

Used Bitzer HSN 7471-75 (x2) & HSN 7451-60 (x1) screw compressor rack on Freon. Complete with a Bitzer OA 9011 oil separator, braced heat exchanger as oil cooler, liquid line filter drier and pressure and safety switches/gauges. The compressors have a total displacement of 692 m<sup>3</sup>/h.