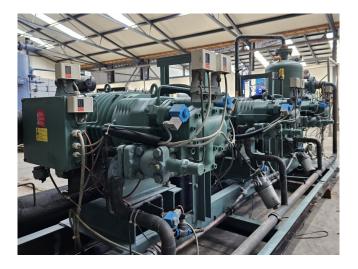

### Used Bitzer HSN 7471-75 (x2) & HSN 7451-60 (x1)

Used Bitzer HSN 7471-75 (x2) & HSN 7451-60 (x1) screw compressor rack on Freon. Complete with a Bitzer OA 9011 oil separator, braced heat exchanger as oil cooler, liquid line filter drier and pressure and safety switches/gauges. The compressors have a total displacement of 692 m<sup>3</sup>/h.