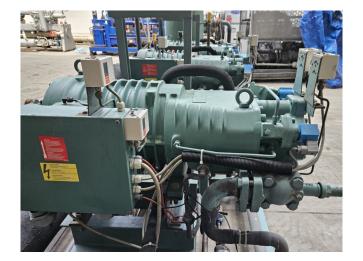

### Used Bitzer HSN 7471-75 (x2) & HSN 7451-60 (x1)

Used Bitzer HSN 7471-75 (x2) & HSN 7451-60 (x1) screw compressor rack on Freon. Complete with a Bitzer OA 9011 oil separator, braced heat exchanger as oil cooler, liquid line filter drier and pressure and safety switches/gauges. The compressors have a total displacement of 692 m<sup>3</sup>/h.