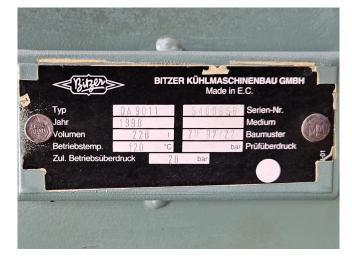

### Used Bitzer HSN 7471-75 (x2) & HSN 7451-60 (x1)

Used Bitzer HSN 7471-75 (x2) & HSN 7451-60 (x1) screw compressor rack on Freon. Complete with a Bitzer OA 9011 oil separator, braced heat exchanger as oil cooler, liquid line filter drier and pressure and safety switches/gauges. The compressors have a total displacement of 692 m<sup>3</sup>/h.