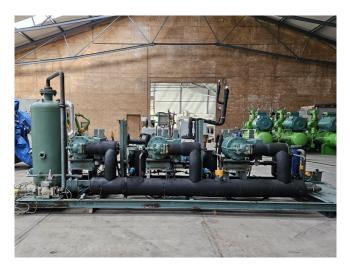

### Used Bitzer HSN 7471-75 (x2) & HSN 7451-60 (x1)

Used Bitzer HSN 7471-75 (x2) & HSN 7451-60 (x1) screw compressor rack on Freon. Complete with a Bitzer OA 9011 oil separator, braced heat exchanger as oil cooler, liquid line filter drier and pressure and safety switches/gauges. The compressors have a total displacement of 692 m<sup>3</sup>/h.