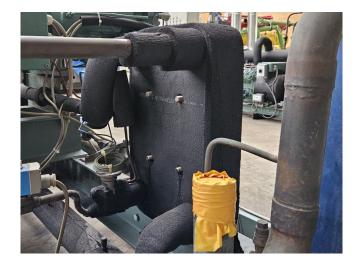

### Used Bitzer HSN 7471-75 (x2) & HSN 7451-60 (x1)

Used Bitzer HSN 7471-75 (x2) & HSN 7451-60 (x1) screw compressor rack on Freon. Complete with a Bitzer OA 9011 oil separator, braced heat exchanger as oil cooler, liquid line filter drier and pressure and safety switches/gauges. The compressors have a total displacement of 692 m<sup>3</sup>/h.