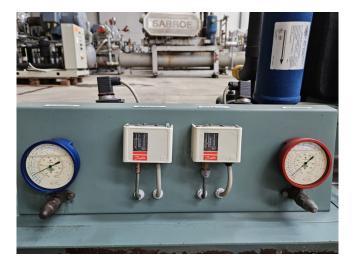

### **Specifications**

| Brand                    | Bitzer                 |
|--------------------------|------------------------|
| Туре                     | HSN 7471-75 (x2) & HSN |
|                          | 7451-60 (x1)           |
| Refrigerant              | Freon                  |
| kW at -20ºC/+40ºC        | 259,7                  |
| kW at -30ºC/+40ºC        | 161,6                  |
| kW at -40ºC/+40ºC        | 94,3                   |
| kW at -45ºC/+40ºC        | 69,7                   |
| Unloaded Start           | 1                      |
| Capacity Control         | ✓                      |
| On steel base frame      | ✓                      |
| Pressure safety switches | 1                      |
| Hp/Lp/Op                 |                        |
| Pressure gauges          | ✓                      |
| Hp/Lp/Op                 |                        |
| Oil separator            | ✓                      |
| Liquid line filter drier | ✓                      |
| Solenoid Valve           | ✓                      |
| Control panel            | ✓                      |
| m3 / h                   | 692                    |

### Used Bitzer HSN 7471-75 (x2) & HSN 7451-60 (x1)

Used Bitzer HSN 7471-75 (x2) & HSN 7451-60 (x1) screw compressor rack on Freon. Complete with a Bitzer OA 9011 oil separator, braced heat exchanger as oil cooler, liquid line filter drier and pressure and safety switches/gauges. The compressors have a total displacement of 692 m<sup>3</sup>/h.