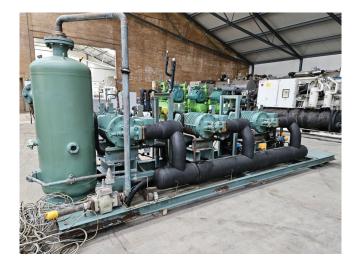

### Used Bitzer HSN 7471-75 (x2) & HSN 7451-60 (x1)

Used Bitzer HSN 7471-75 (x2) & HSN 7451-60 (x1) screw compressor rack on Freon. Complete with a Bitzer OA 9011 oil separator, braced heat exchanger as oil cooler, liquid line filter drier and pressure and safety switches/gauges. The compressors have a total displacement of 692 m<sup>3</sup>/h.