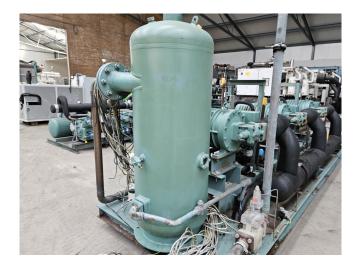

### Used Bitzer HSN 7471-75 (x2) & HSN 7451-60 (x1)

Used Bitzer HSN 7471-75 (x2) & HSN 7451-60 (x1) screw compressor rack on Freon. Complete with a Bitzer OA 9011 oil separator, braced heat exchanger as oil cooler, liquid line filter drier and pressure and safety switches/gauges. The compressors have a total displacement of 692 m<sup>3</sup>/h.